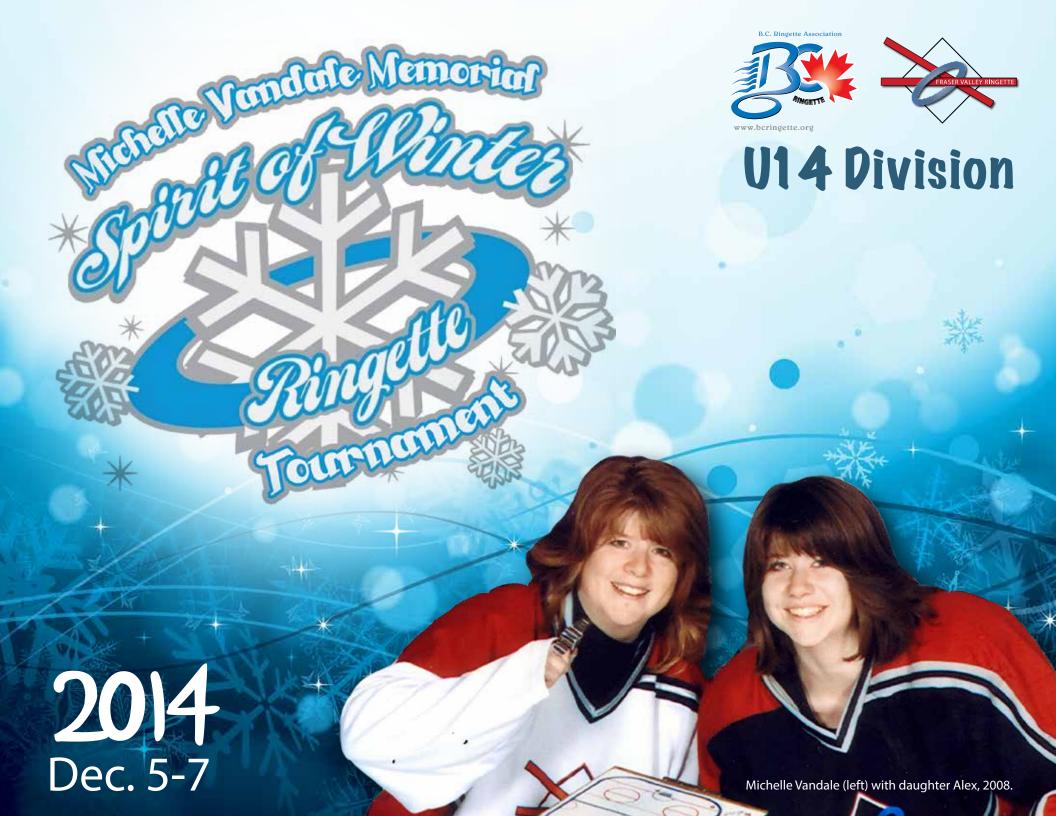

### Michelle Vandale (Johnson/Day) December 9, 1967 – November 11, 2009

Fraser Valley Ringette Association's annual ringette tournament is named in memory of Michelle (Johnson/Day) Vandale, a longstanding athlete, coach, director, member and parent of the FVRA. Sadly, the ringette community lost Michelle when she died tragically on November 11th, 2009. Thereafter, to honour Michelle's memory, the annual FVRA Spirit of Winter Tournament was renamed the Michelle Vandale Memorial Spirit of Winter Tournament.

Like many female athletes, Michellle took a break from ringette to get married and start her family. Michelle was eventually reunited with the sport she loved when she played on the FVRA Open (18+) team. It wasn't long after her daughter Alex began playing (also at the age of eight) that Michelle discovered her love of coaching.

Michelle proved herself to be a truly dedicated athlete, coach and administrator, not only for the sport of ringette, but especially for the young athletes whom she coached and mentored. Michelle faithfully devoted her time to preparing practice plans, attending games, practices, and tournaments and serving on the Fraser Valley Ringette executive as well. Both as a coach and an athlete, she brought her enthusiasm and encouragement to each and every person on her team. Michelle believed in leading by example, striving to be the best that one could be, teamwork, and good sportsmanship.