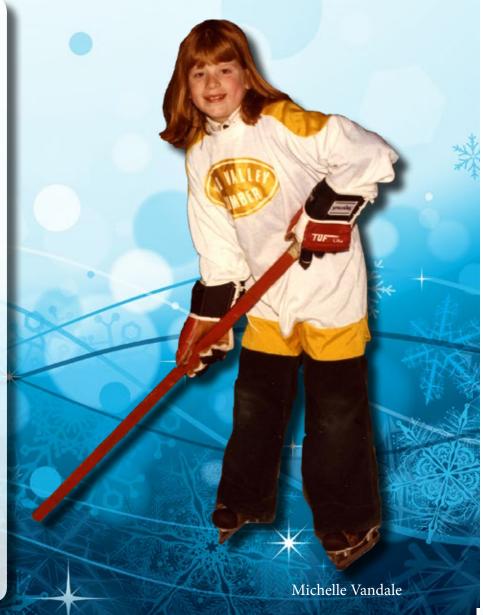

### Michelle Vandale (Johnson/Day) December 9, 1967 – November 11, 2009

Fraser Valley Ringette Association's annual ringette tournament is named in memory of Michelle (Johnson/Day) Vandale, a longstanding athlete, coach, director, member and parent of the FVRA. Sadly, the ringette community lost Michelle when she died tragically on November 11th, 2009. Thereafter, to honour Michelle's memory, the annual FVRA Spirit of Winter Tournament was renamed the Michelle Vandale Memorial Spirit of Winter Tournament.

Like many female athletes, Michellle took a break from ringette to get married and start her family. Michelle was eventually reunited with the sport she loved when she played on the FVRA Open (18+) team. It wasn't long after her daughter Alex began playing (also at the age of eight) that Michelle discovered her love of coaching.

Michelle proved herself to be a truly dedicated athlete, coach and administrator, not only for the sport of ringette, but especially for the young athletes whom she coached and mentored. Michelle faithfully devoted her time to preparing practice plans, attending games, practices, and tournaments and serving on the Fraser Valley Ringette executive as well. Both as a coach and an athlete, she brought her enthusiasm and encouragement to each and every person on her team. Michelle believed in leading by example, striving to be the best that one could be, teamwork, and good sportsmanship.

Always loving, always loved, and an inspiration to all, Michelle Vandale is always just a thought away, loved and remembered by her family, friends and the FVRA every day.